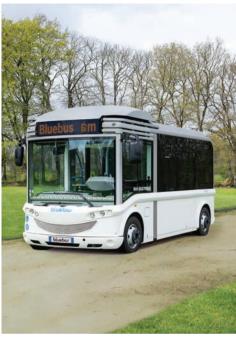

## 6-meter Bluebus

REFERENCED WITH

#### 130 KM RANGE

90 kWh of on-board energy A regenerative braking system that is efficient and innovative Options geared towards energy saving

## A FRIENDLY AREA

Number of passengers: 22
A sleek and comfortable interior
Large glazed areas for a panoramic view
A wide side door (132 cm)

Cannes

MARTIE SUOS.

Rennes Métropole

Caen

Île-de-France Mobilités