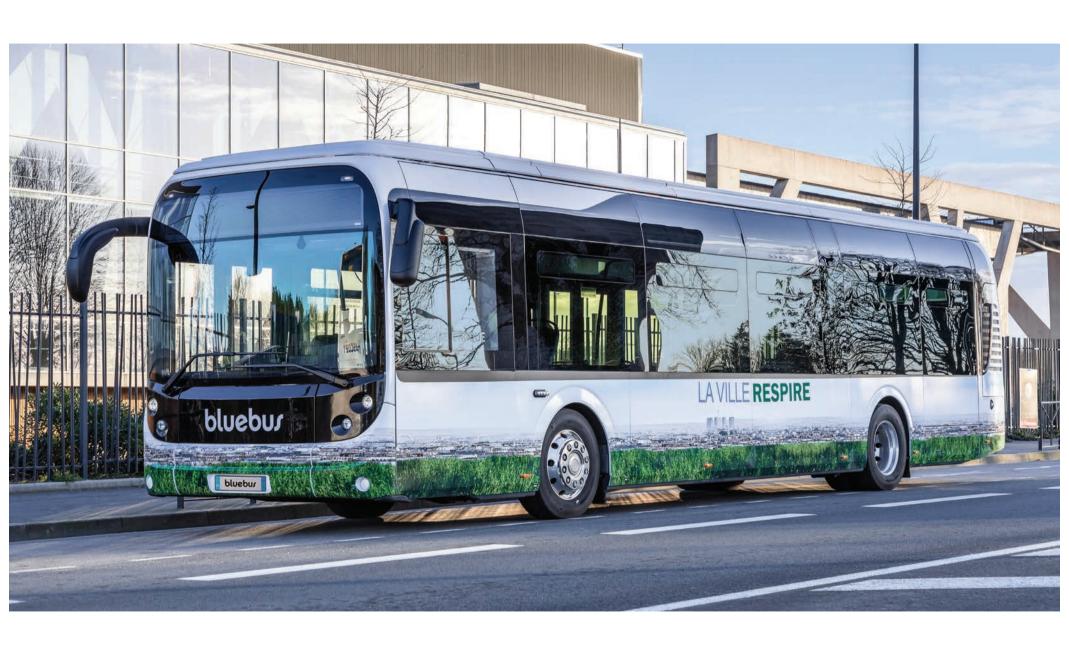

## bluebus, 100% electric: A breath of fresh air for your town

# Bluebus, the electric vehicle range produced in France using French batteries

Today, Bluebus is the leading electric, operational bus fleet in France. Offered in 6- and 12-meter formats the Bluebus range meets the environmental challenges and combines high-technology, design and performance.

Bluebus, a 100% electric, modern and efficient bus