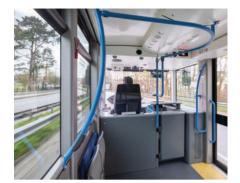

#### AN ERGONOMIC DRIVING POSITION

Comfortable and functional at EBSF standard
Rotating driver's seat
Dashboard with colour LCD screen
Integrated left-side console
Independent and flexible heating system for passenger area