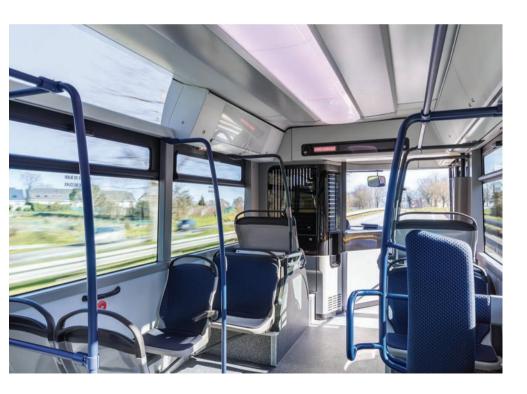

#### AN ERGONOMIC DRIVING POSITION

Comfortable and functional at EBSF standard
Rotating driver's seat
Dashboard with colour LCD screen
Integrated left-side console
Independent and flexible heating system for passenger area

#### A WINDOW ON THE CITY

Extensive glass surface for a panoramic view

Tall bay windows for a +10% increase in total glass surface (natural light)

A sleek and comfortable interior with a high capacity