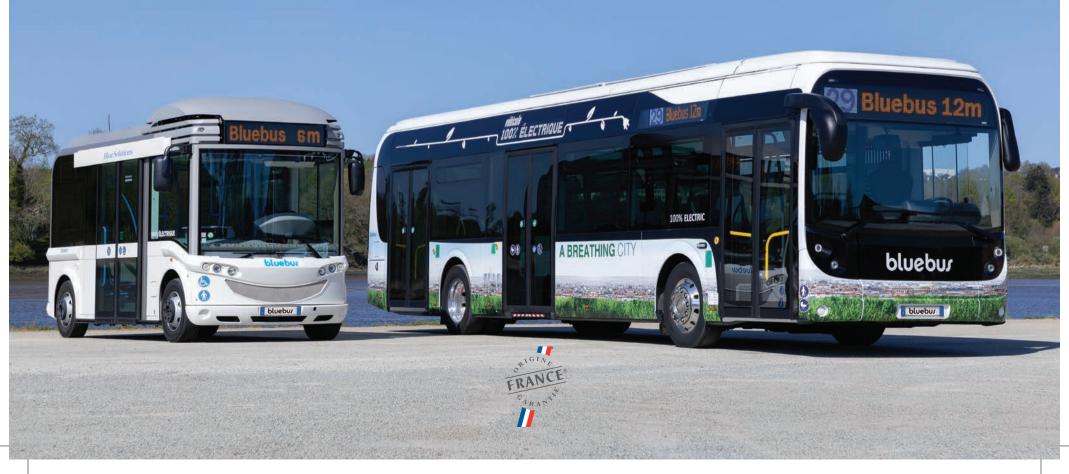

# Bluebus, the electric vehicle range produced in France using French batteries

Today, Bluebus is the leading electric, operational bus fleet in France. Offered in 6- and 12-meter formats the Bluebus range meets the environmental challenges and combines high-technology, design and performance.

## 6-meter Bluebus

REFERENCED WITH

## 12-meter Bluebus