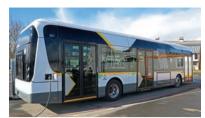

## 12-meter Bluebus

## 200 TO 250 KM RANGE

More than 272 kWh of on-board energy A regenerative braking system that is efficient and innovative Options geared towards energy saving

## HIGH CAPACITY BUS

Number of passengers: 101 One of the most spacious interiors in its category 2 and 3 door models

#### A WINDOW ON THE CITY

Extensive glass surface for a panoramic view

Tall bay windows for a +10% increase in total glass surface (natural light)

A sleek and comfortable interior with a high capacity